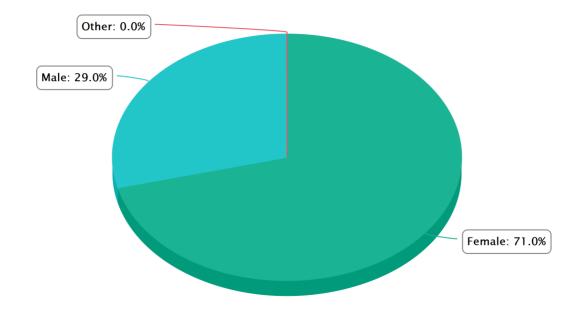

### **Employee Numbers**

| Total Number of Employees:  | 469 |
|-----------------------------|-----|
| Number of Female Employees: | 374 |
| Number of Male Employees:   | 94  |

\*The calculations in the rest of this report only include employees with salaries