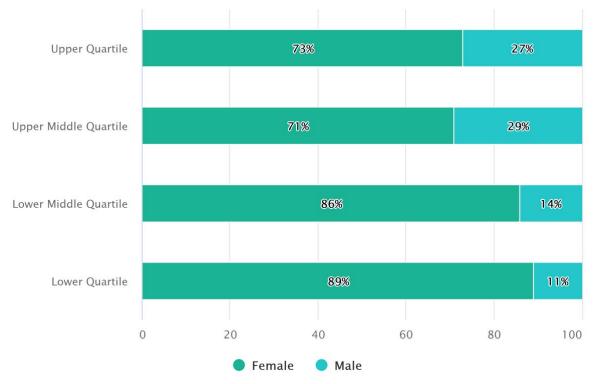

-----------------------|--------|
| Median Male Hourly Pay       | £16.33 |
| Median Gender Hourly Pay Gap | 31.3%  |

# Voyage Education Partnership Document created: 21/03/2022

### Mean Gender Bonus Pay Gap

| Mean Female Bonus Pay     | £0 |
|---------------------------|----|
| Mean Male Bonus Pay       | £0 |
| Mean Gender Bonus Pay Gap | 0% |

### Median Gender Bonus Pay Gap

| Median Female Bonus Pay     | £0 |
|-----------------------------|----|
| Median Male Bonus Pay       | £0 |
| Median Gender Bonus Pay Gap | 0% |

### Proportion of Females and Males receiving bonuses

| Proportion of Females receiving bonuses | 0% |
|-----------------------------------------|----|
| Proportion of Males receiving bonuses   | 0% |

### Proportion of Females and Males in each quartile pay band